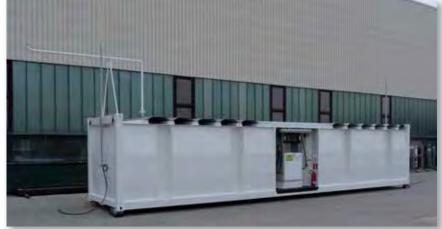

transfer pump for self-filling of the tank up to 1000 litre/min in lockable niche

generator – easy fuelling by pulling it out to service/ fuelling position

20ft. storage container with integrated ladder and hatch compartment

10ft. storage container with closable niche

40ft. storage container with open filling niche

stack containers in different sizes for different media

hatch compartment with dome cover, connecting sleeves, limiting level transmitter, vent, fuel dip stick