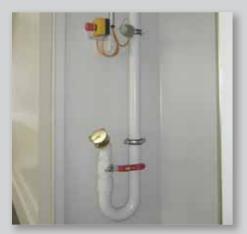

standard equipment for diesel

electrical niche with distributor

filing pipe, installed in dispensing niche

safety apparatus: fire extinguisher

safety apparatuses: emergency stop switch, plug for limiting level transmitter