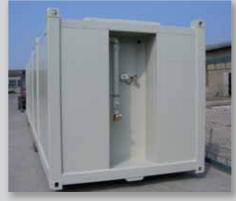

AMFS is a modern self-service device intended for issuing of one type of fuel or (when internal tank is divided) two types of fuel. All technological equipment is mounted in special transport container, which enables easy transportability and fast commissioning.

#### **Types Of Mobile Filling Systems**

dispensing niche with gas pump; standard equipment for diesel; electrical niche, lockable, integrated in the front side of the container

dispensing niche with gas pump