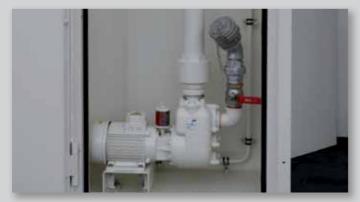

transfer pump for self-filling of the tank up to 1000 litre/min in lockable niche

generator – easy fuelling by pulling it out to service/ fuelling position

20ft. storage container with integrated ladder and hatch compartment

leak detecting device installed in the niche

MItransfer pump up to 1000 litre/min for self-filling of the tank in the closable niche

**40-foot petrol station container - two-chamber tank** with integrated filling pump niche, aggregate niche, lightning protection, ventilation 2 m above tank roof (petrol chamber) and sun roof

**40-foot petrol station container - two-chamber tank** aggregate niche

**filling pump niche - two-chamber tank** twin pump, 2 filling systems, fire extinguisher, niche lighting

**filling system**filling pipe with tank vehicle connection, niche lighting switch, emergency stop switch and limiting-level transmitter (plug)

**aggregate niche** diesel generator, additional day tank, vacuum leak alarm device with system control and niche lighting

dispensing niche with gas pump; standard equipment for vegetable oil; electrical niche, lockable, integrated in the front side of the container