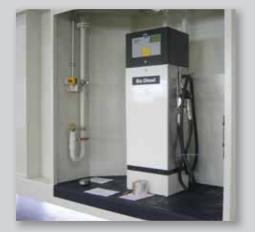

#### **Types Of Mobile Filling Systems**

dispensing niche with gas pump; standard equipment for diesel; electrical niche, lockable, integrated in the front side of the container

dispensing niche with gas pump

standard equipment for diesel

electrical niche with distributor

filing pipe, installed in dispensing niche

safety apparatus: fire extinguisher

safety apparatuses: emergency stop switch, plug for limiting level transmitter

dispensing unit for 1 medium (diesel, biodiesel or gasoline)

dispensing unit for 2 media (diesel, biodiesel or gasoline)

dispensing unit for 1 medium (diesel, biodiesel or gasoline)

dispensing unit for 2 media (diesel, biodiesel or gasoline)