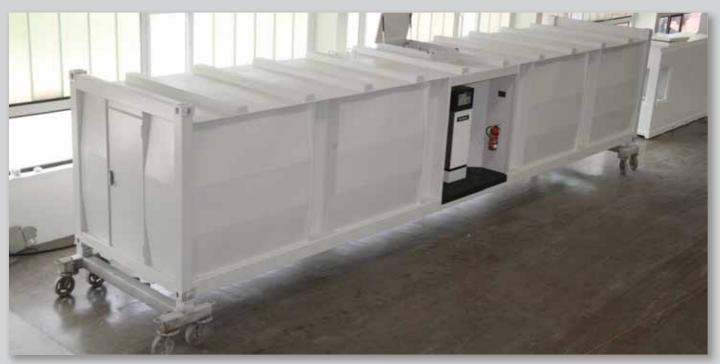

AMFS is a modern self-service device intended for issuing of one type of fuel or (when internal tank is divided) two types of fuel. All technological equipment is mounted in special transport container, which enables easy transportability and fast commissioning.

#### **Types Of Mobile Filling Systems**

dispensing niche with gas pump; standard equipment for diesel; electrical niche, lockable, integrated in the front side of the container

dispensing niche with gas pump

transfer pump for self-filling of the tank up to 1000 litre/min in lockable niche

generator – easy fuelling by pulling it out to service/ fuelling position

20ft. storage container with integrated ladder and hatch compartment