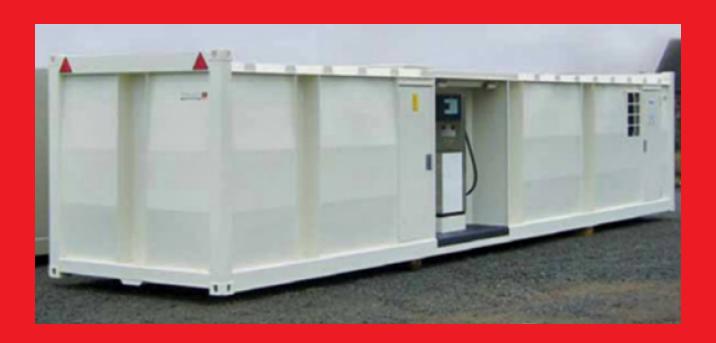

AMFS is a modern self-service device intended for issuing of one type of fuel or (when internal tank is divided) two types of fuel. All technological equipment is mounted in special transport container, which enables easy transportability and fast commissioning.

#### **Types Of Mobile Filling Systems**

dispensing niche with gas pump; standard equipment for diesel; electrical niche, lockable, integrated in the front side of the container

dispensing niche with gas pump

standard equipment for diesel

electrical niche with distributor

filing pipe, installed in dispensing niche

safety apparatus: fire extinguisher

safety apparatuses: emergency stop switch, plug for limiting level transmitter