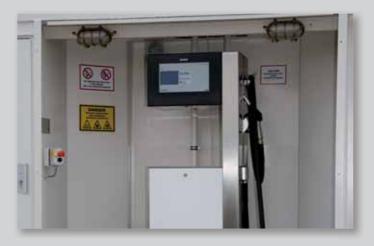

**40-foot petrol station container - two-chamber tank** aggregate niche

**filling pump niche - two-chamber tank** twin pump, 2 filling systems, fire extinguisher, niche lighting

**filling system**filling pipe with tank vehicle connection, niche lighting switch, emergency stop switch and limiting-level transmitter (plug)

**aggregate niche** diesel generator, additional day tank, vacuum leak alarm device with system control and niche lighting

dispensing niche with gas pump; standard equipment for vegetable oil; electrical niche, lockable, integrated in the front side of the container