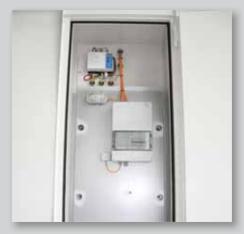

standard equipment for diesel

electrical niche with distributor

filing pipe, installed in dispensing niche

safety apparatus: fire extinguisher

safety apparatuses: emergency stop switch, plug for limiting level transmitter