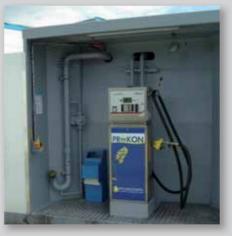

dispensing unit for 1 medium (diesel, biodiesel or gasoline)

dispensing unit for 2 media (diesel, biodiesel or gasoline)

dispensing unit for 1 medium (diesel, biodiesel or gasoline)

dispensing unit for 2 media (diesel, biodiesel or gasoline)

transfer pump for self-filling of the tank up to 1000 litre/min in lockable niche

generator – easy fuelling by pulling it out to service/ fuelling position

20ft. storage container with integrated ladder and hatch compartment