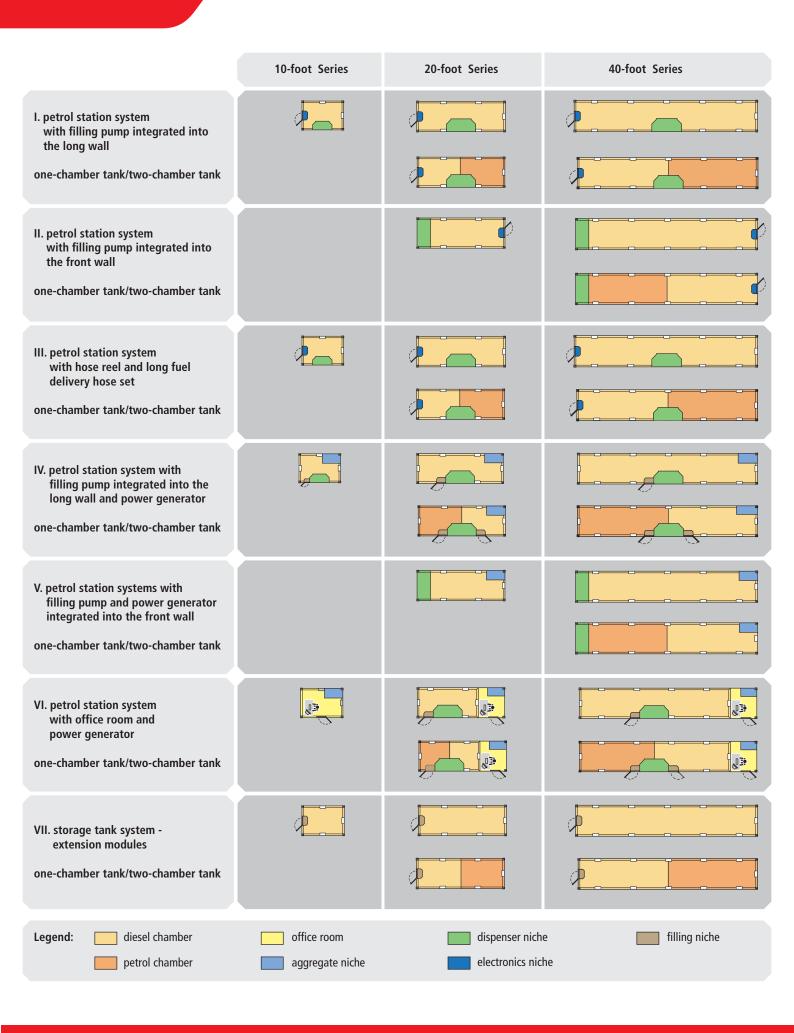

#### **Types Of Mobile Filling Systems**

dispensing niche with gas pump; standard equipment for diesel; electrical niche, lockable, integrated in the front side of the container

dispensing niche with gas pump

standard equipment for diesel

electrical niche with distributor

filing pipe, installed in dispensing niche

safety apparatus: fire extinguisher

safety apparatuses: emergency stop switch, plug for limiting level transmitter

dispensing unit for 1 medium (diesel, biodiesel or gasoline)

dispensing unit for 2 media (diesel, biodiesel or gasoline)

dispensing unit for 1 medium (diesel, biodiesel or gasoline)

dispensing unit for 2 media (diesel, biodiesel or gasoline)

transfer pump for self-filling of the tank up to 1000 litre/min in lockable niche

generator – easy fuelling by pulling it out to service/ fuelling position

20ft. storage container with integrated ladder and hatch compartment

10ft. storage container with closable niche

40ft. storage container with open filling niche

stack containers in different sizes for different media

hatch compartment with dome cover, connecting sleeves, limiting level transmitter, vent, fuel dip stick

leak detecting device installed in the niche

MItransfer pump up to 1000 litre/min for self-filling of the tank in the closable niche

**40-foot petrol station container - two-chamber tank** with integrated filling pump niche, aggregate niche, lightning protection, ventilation 2 m above tank roof (petrol chamber) and sun roof

**40-foot petrol station container - two-chamber tank** aggregate niche

**filling pump niche - two-chamber tank** twin pump, 2 filling systems, fire extinguisher, niche lighting

**filling system**filling pipe with tank vehicle connection, niche lighting switch, emergency stop switch and limiting-level transmitter (plug)

**aggregate niche** diesel generator, additional day tank, vacuum leak alarm device with system control and niche lighting

dispensing niche with gas pump; standard equipment for vegetable oil; electrical niche, lockable, integrated in the front side of the container

dispensing niche without gas pump; with standard equipment for diesel; electrical niche, lockable, integrated in the front side of the container

dispensing niche with gas pump; with standard equipment for vegetable oil; electrical niche, lockable, integrated in the front side of the container