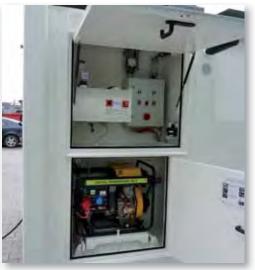

transfer pump for self-filling of the tank up to 1000 litre/min in lockable niche

generator – easy fuelling by pulling it out to service/ fuelling position

20ft. storage container with integrated ladder and hatch compartment

**aggregate niche** diesel generator, additional day tank, vacuum leak alarm device with system control and niche lighting

dispensing niche with gas pump; standard equipment for vegetable oil; electrical niche, lockable, integrated in the front side of the container