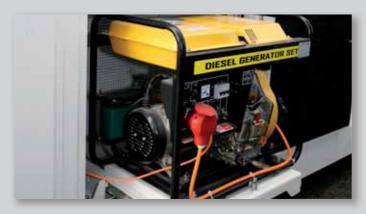

transfer pump for self-filling of the tank up to 1000 litre/min in lockable niche

generator – easy fuelling by pulling it out to service/ fuelling position

20ft. storage container with integrated ladder and hatch compartment

**aggregate niche** diesel generator, additional day tank, vacuum leak alarm device with system control and niche lighting

dispensing niche with gas pump; standard equipment for vegetable oil; electrical niche, lockable, integrated in the front side of the container