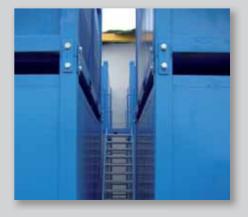

transfer pump for self-filling of the tank up to 1000 litre/min in lockable niche

generator – easy fuelling by pulling it out to service/ fuelling position

20ft. storage container with integrated ladder and hatch compartment

10ft. storage container with closable niche

40ft. storage container with open filling niche

stack containers in different sizes for different media

hatch compartment with dome cover, connecting sleeves, limiting level transmitter, vent, fuel dip stick