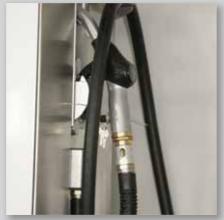

standard equipment for diesel

electrical niche with distributor

filing pipe, installed in dispensing niche

safety apparatus: fire extinguisher

safety apparatuses: emergency stop switch, plug for limiting level transmitter

**40-foot petrol station container - two-chamber tank** aggregate niche

**filling pump niche - two-chamber tank** twin pump, 2 filling systems, fire extinguisher, niche lighting

**filling system**filling pipe with tank vehicle connection, niche lighting switch, emergency stop switch and limiting-level transmitter (plug)