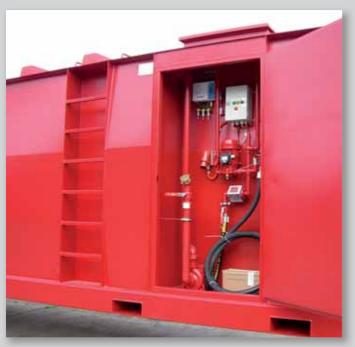

AMFS is a modern self-service device intended for issuing of one type of fuel or (when internal tank is divided) two types of fuel. All technological equipment is mounted in special transport container, which enables easy transportability and fast commissioning.

#### **Types Of Mobile Filling Systems**

dispensing niche with gas pump; standard equipment for diesel; electrical niche, lockable, integrated in the front side of the container

dispensing niche with gas pump

transfer pump for self-filling of the tank up to 1000 litre/min in lockable niche

generator – easy fuelling by pulling it out to service/ fuelling position

20ft. storage container with integrated ladder and hatch compartment