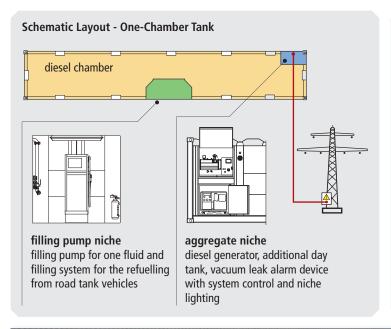

#### **Types Of Mobile Filling Systems**

dispensing niche with gas pump; standard equipment for diesel; electrical niche, lockable, integrated in the front side of the container

dispensing niche with gas pump

standard equipment for diesel

electrical niche with distributor

filing pipe, installed in dispensing niche

safety apparatus: fire extinguisher

safety apparatuses: emergency stop switch, plug for limiting level transmitter

**aggregate niche** diesel generator, additional day tank, vacuum leak alarm device with system control and niche lighting

dispensing niche with gas pump; standard equipment for vegetable oil; electrical niche, lockable, integrated in the front side of the container