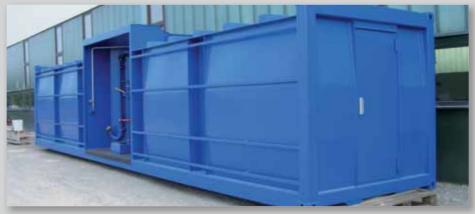

leak detecting device installed in the niche

MItransfer pump up to 1000 litre/min for self-filling of the tank in the closable niche

**40-foot petrol station container - two-chamber tank** with integrated filling pump niche, aggregate niche, lightning protection, ventilation 2 m above tank roof (petrol chamber) and sun roof

**40-foot petrol station container - two-chamber tank** aggregate niche

**filling pump niche - two-chamber tank** twin pump, 2 filling systems, fire extinguisher, niche lighting

**filling system**filling pipe with tank vehicle connection, niche lighting switch, emergency stop switch and limiting-level transmitter (plug)

**aggregate niche** diesel generator, additional day tank, vacuum leak alarm device with system control and niche lighting

dispensing niche with gas pump; standard equipment for vegetable oil; electrical niche, lockable, integrated in the front side of the container