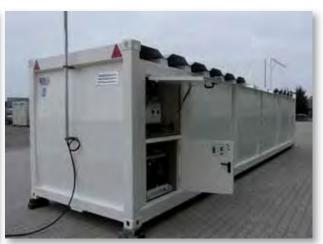

AMFS is a modern self-service device intended for issuing of one type of fuel or (when internal tank is divided) two types of fuel. All technological equipment is mounted in special transport container, which enables easy transportability and fast commissioning.

#### **Types Of Mobile Filling Systems**

dispensing niche with gas pump; standard equipment for diesel; electrical niche, lockable, integrated in the front side of the container

dispensing niche with gas pump

transfer pump for self-filling of the tank up to 1000 litre/min in lockable niche

generator – easy fuelling by pulling it out to service/ fuelling position

20ft. storage container with integrated ladder and hatch compartment

10ft. storage container with closable niche

40ft. storage container with open filling niche

stack containers in different sizes for different media

hatch compartment with dome cover, connecting sleeves, limiting level transmitter, vent, fuel dip stick