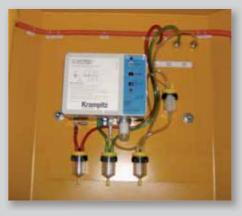

**aggregate niche** diesel generator, additional day tank, vacuum leak alarm device with system control and niche lighting

dispensing niche with gas pump; standard equipment for vegetable oil; electrical niche, lockable, integrated in the front side of the container