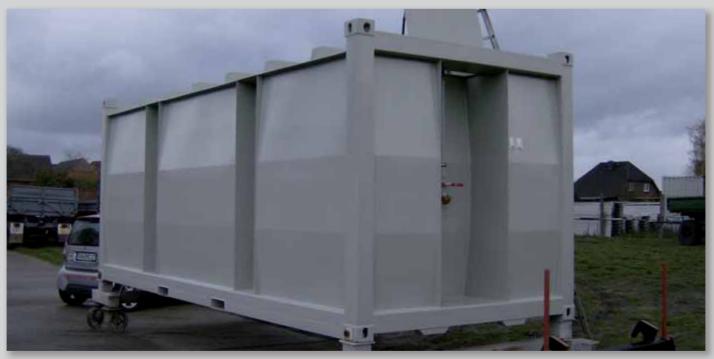

AMFS is a modern self-service device intended for issuing of one type of fuel or (when internal tank is divided) two types of fuel. All technological equipment is mounted in special transport container, which enables easy transportability and fast commissioning.

10ft. storage container with closable niche

40ft. storage container with open filling niche

stack containers in different sizes for different media

hatch compartment with dome cover, connecting sleeves, limiting level transmitter, vent, fuel dip stick