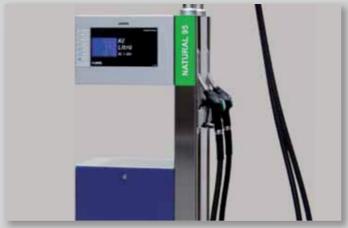

dispensing unit for 1 medium (diesel, biodiesel or gasoline)

dispensing unit for 2 media (diesel, biodiesel or gasoline)

dispensing unit for 1 medium (diesel, biodiesel or gasoline)

dispensing unit for 2 media (diesel, biodiesel or gasoline)