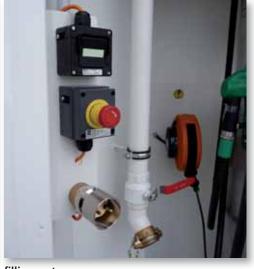

standard equipment for diesel

electrical niche with distributor

filing pipe, installed in dispensing niche

safety apparatus: fire extinguisher

safety apparatuses: emergency stop switch, plug for limiting level transmitter

leak detecting device installed in the niche

MItransfer pump up to 1000 litre/min for self-filling of the tank in the closable niche

**40-foot petrol station container - two-chamber tank** with integrated filling pump niche, aggregate niche, lightning protection, ventilation 2 m above tank roof (petrol chamber) and sun roof

**40-foot petrol station container - two-chamber tank** aggregate niche

**filling pump niche - two-chamber tank** twin pump, 2 filling systems, fire extinguisher, niche lighting

**filling system**filling pipe with tank vehicle connection, niche lighting switch, emergency stop switch and limiting-level transmitter (plug)