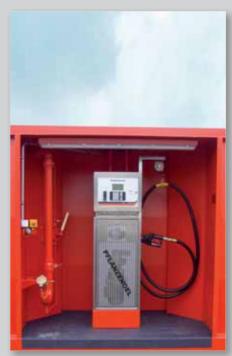

#### **Types Of Mobile Filling Systems**

dispensing niche with gas pump; standard equipment for diesel; electrical niche, lockable, integrated in the front side of the container

dispensing niche with gas pump

standard equipment for diesel

electrical niche with distributor

filing pipe, installed in dispensing niche

safety apparatus: fire extinguisher

safety apparatuses: emergency stop switch, plug for limiting level transmitter

dispensing unit for 1 medium (diesel, biodiesel or gasoline)

dispensing unit for 2 media (diesel, biodiesel or gasoline)

dispensing unit for 1 medium (diesel, biodiesel or gasoline)

dispensing unit for 2 media (diesel, biodiesel or gasoline)