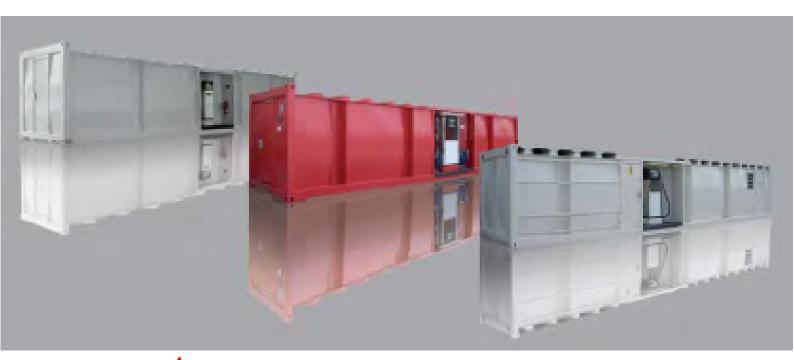

#### **Types Of Mobile Filling Systems**

dispensing niche with gas pump; standard equipment for diesel; electrical niche, lockable, integrated in the front side of the container

dispensing niche with gas pump

standard equipment for diesel

electrical niche with distributor

filing pipe, installed in dispensing niche

safety apparatus: fire extinguisher

safety apparatuses: emergency stop switch, plug for limiting level transmitter

dispensing unit for 1 medium (diesel, biodiesel or gasoline)

dispensing unit for 2 media (diesel, biodiesel or gasoline)

dispensing unit for 1 medium (diesel, biodiesel or gasoline)

dispensing unit for 2 media (diesel, biodiesel or gasoline)