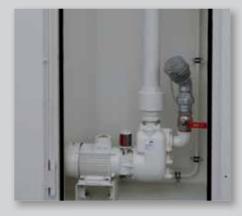

transfer pump for self-filling of the tank up to 1000 litre/min in lockable niche

generator – easy fuelling by pulling it out to service/ fuelling position

20ft. storage container with integrated ladder and hatch compartment

leak detecting device installed in the niche

MItransfer pump up to 1000 litre/min for self-filling of the tank in the closable niche

**40-foot petrol station container - two-chamber tank** with integrated filling pump niche, aggregate niche, lightning protection, ventilation 2 m above tank roof (petrol chamber) and sun roof

**aggregate niche** diesel generator, additional day tank, vacuum leak alarm device with system control and niche lighting

dispensing niche with gas pump; standard equipment for vegetable oil; electrical niche, lockable, integrated in the front side of the container