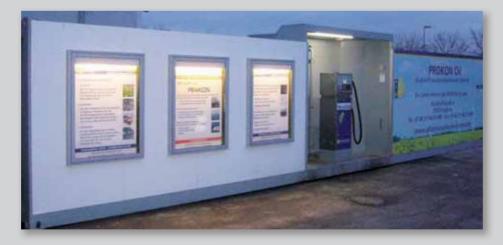

#### **Types Of Mobile Filling Systems**

dispensing niche with gas pump; standard equipment for diesel; electrical niche, lockable, integrated in the front side of the container

dispensing niche with gas pump

standard equipment for diesel

electrical niche with distributor

filing pipe, installed in dispensing niche

safety apparatus: fire extinguisher

safety apparatuses: emergency stop switch, plug for limiting level transmitter