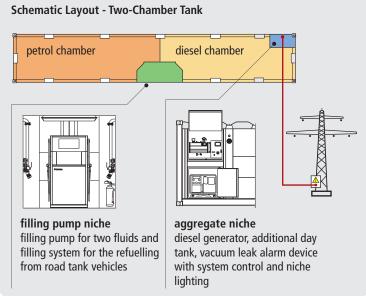

leak detecting device installed in the niche

MItransfer pump up to 1000 litre/min for self-filling of the tank in the closable niche

**40-foot petrol station container - two-chamber tank** with integrated filling pump niche, aggregate niche, lightning protection, ventilation 2 m above tank roof (petrol chamber) and sun roof

**40-foot petrol station container - two-chamber tank** aggregate niche

**filling pump niche - two-chamber tank** twin pump, 2 filling systems, fire extinguisher, niche lighting

**filling system**filling pipe with tank vehicle connection, niche lighting switch, emergency stop switch and limiting-level transmitter (plug)

**aggregate niche** diesel generator, additional day tank, vacuum leak alarm device with system control and niche lighting

dispensing niche with gas pump; standard equipment for vegetable oil; electrical niche, lockable, integrated in the front side of the container