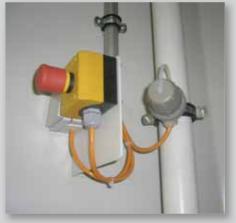

standard equipment for diesel

electrical niche with distributor

filing pipe, installed in dispensing niche

safety apparatus: fire extinguisher

safety apparatuses: emergency stop switch, plug for limiting level transmitter