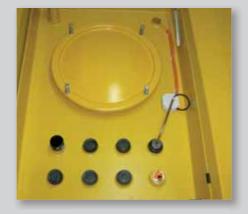

10ft. storage container with closable niche

40ft. storage container with open filling niche

stack containers in different sizes for different media

hatch compartment with dome cover, connecting sleeves, limiting level transmitter, vent, fuel dip stick

leak detecting device installed in the niche

MItransfer pump up to 1000 litre/min for self-filling of the tank in the closable niche

**40-foot petrol station container - two-chamber tank** with integrated filling pump niche, aggregate niche, lightning protection, ventilation 2 m above tank roof (petrol chamber) and sun roof