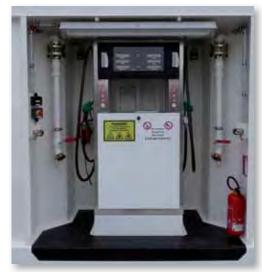

#### **Types Of Mobile Filling Systems**

dispensing niche with gas pump; standard equipment for diesel; electrical niche, lockable, integrated in the front side of the container

dispensing niche with gas pump

standard equipment for diesel

electrical niche with distributor

filing pipe, installed in dispensing niche

safety apparatus: fire extinguisher

safety apparatuses: emergency stop switch, plug for limiting level transmitter

dispensing unit for 1 medium (diesel, biodiesel or gasoline)

dispensing unit for 2 media (diesel, biodiesel or gasoline)

dispensing unit for 1 medium (diesel, biodiesel or gasoline)

dispensing unit for 2 media (diesel, biodiesel or gasoline)