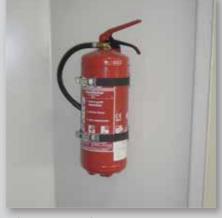

standard equipment for diesel

electrical niche with distributor

filing pipe, installed in dispensing niche

safety apparatus: fire extinguisher

safety apparatuses: emergency stop switch, plug for limiting level transmitter