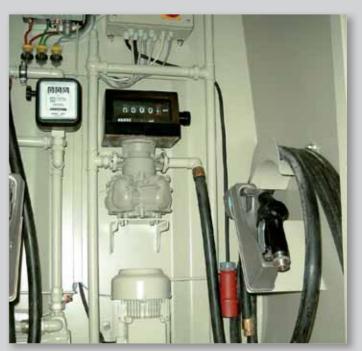

standard equipment for diesel

electrical niche with distributor

filing pipe, installed in dispensing niche

safety apparatus: fire extinguisher

safety apparatuses: emergency stop switch, plug for limiting level transmitter

dispensing unit for 1 medium (diesel, biodiesel or gasoline)

dispensing unit for 2 media (diesel, biodiesel or gasoline)

dispensing unit for 1 medium (diesel, biodiesel or gasoline)

dispensing unit for 2 media (diesel, biodiesel or gasoline)