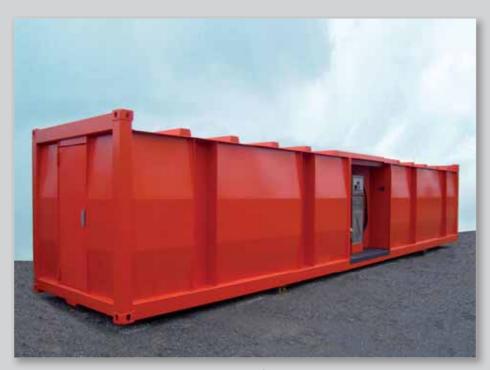

#### **Types Of Mobile Filling Systems**

dispensing niche with gas pump; standard equipment for diesel; electrical niche, lockable, integrated in the front side of the container

dispensing niche with gas pump

standard equipment for diesel

electrical niche with distributor

filing pipe, installed in dispensing niche

safety apparatus: fire extinguisher

safety apparatuses: emergency stop switch, plug for limiting level transmitter

transfer pump for self-filling of the tank up to 1000 litre/min in lockable niche

generator – easy fuelling by pulling it out to service/ fuelling position

20ft. storage container with integrated ladder and hatch compartment

10ft. storage container with closable niche

40ft. storage container with open filling niche

stack containers in different sizes for different media

hatch compartment with dome cover, connecting sleeves, limiting level transmitter, vent, fuel dip stick